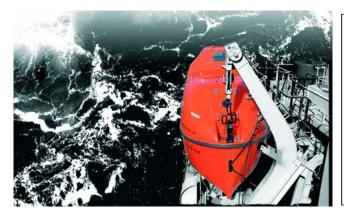

## **Product description**

Each Vanguard Totally Enclosed Lifeboat is designed and manufactured to SOLAS 86 regulation, and also adheres closely to stringent governmental requirements.

Launched via conventional davits, these lifeboats are designed to evacuate crew - safely and efficiently - from vessels and offshore platforms. These lifeboats also come fully-equipped with the latest Spearhead On-Off load hook release systems incorporating the Fall Preventive Device (FPD), which are both user-friendly and easy to maintain.