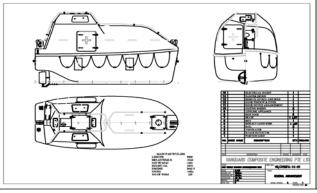

Dry cargo version

| Model    | Dimensions           | Capacity | Speed     | Hook<br>Distance | Weight<br>Unloaded | Full<br>Loaded |
|----------|----------------------|----------|-----------|------------------|--------------------|----------------|
| VG7.5C   | 7.50 x 2.86 x 3.10m  | 66p      | > 6 knots | 7.10m            | 3220kg             | 8170kg         |
| VG8.5C   | 8.50 x 3.20 x 3.30m  | 85p      | > 6 knots | 8.00m            | 4354kg             | 10729kg        |
| VG11.95C | 11.95 x 3.85 x 3.70m | 150p     | > 6 knots | 11.28m           | 5680kg             | 16930kg        |

## Tanker version

| Model    | Dimensions           | Capacity | Speed     | Hook     | Weight   | Full    |  |  |  |
|----------|----------------------|----------|-----------|----------|----------|---------|--|--|--|
|          |                      |          |           | Distance | Unloaded | Loaded  |  |  |  |
| VG7.5F   | 7.50 x 2.86 x 3.10m  | 66p      | > 6 knots | 7.10m    | 3500kg   | 8450kg  |  |  |  |
| VG8.5F   | 8.50 x 3.20 x 3.30m  | 85p      | > 6 knots | 8.00m    | 4685kg   | 11060kg |  |  |  |
| VG11.95F | 11.95 x 3.85 x 3.70m | 150p     | > 6 knots | 11.28m   | 6100kg   | 17350kg |  |  |  |